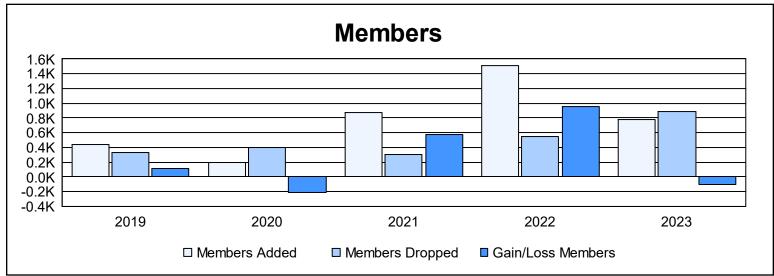

District 325 G

As of June 2023 Cumulative

| Year      | New<br>Clubs | Dropped<br>Clubs | Gain/<br>Loss<br>Clubs | New<br>Members | Charter<br>Members | Reinstate<br>Members | Transfer<br>Members | Total<br>Member<br>Added | Total<br>Members<br>Dropped | Gain/<br>Loss<br>Members |
|-----------|--------------|------------------|------------------------|----------------|--------------------|----------------------|---------------------|--------------------------|-----------------------------|--------------------------|
| 2018-2019 | 6            | 0                | 6                      | 211            | 204                | 29                   | 0                   | 444                      | 332                         | 112                      |
| 2019-2020 | 1            | 0                | 1                      | 153            | 29                 | 11                   | 0                   | 193                      | 403                         | -210                     |
| 2020-2021 | 15           | 0                | 15                     | 437            | 393                | 50                   | 0                   | 880                      | 301                         | 579                      |
| 2021-2022 | 40           | 0                | 40                     | 512            | 955                | 32                   | 6                   | 1,505                    | 550                         | 955                      |
| 2022-2023 | 13           | 3                | 10                     | 355            | 372                | 51                   | 5                   | 783                      | 890                         | -107                     |
| Average   | 15           | 1                | 14                     | 334            | 391                | 35                   | 2                   | 761                      | 495                         | 266                      |