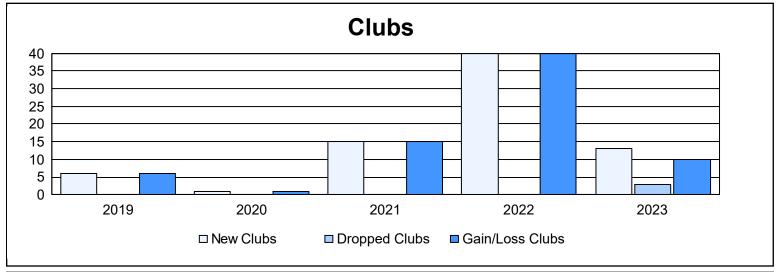

District 325 G

As of June 2023 Cumulative

| Year      | New<br>Clubs | Dropped<br>Clubs | Gain/<br>Loss<br>Clubs | New<br>Members | Charter<br>Members | Reinstate<br>Members | Transfer<br>Members | Total<br>Member<br>Added | Total<br>Members<br>Dropped | Gain/<br>Loss<br>Members |
|-----------|--------------|------------------|------------------------|----------------|--------------------|----------------------|---------------------|--------------------------|-----------------------------|--------------------------|
| 2018-2019 | 6            | 0                | 6                      | 211            | 204                | 29                   | 0                   | 444                      | 332                         | 112                      |
| 2019-2020 | 1            | 0                | 1                      | 153            | 29                 | 11                   | 0                   | 193                      | 403                         | -210                     |
| 2020-2021 | 15           | 0                | 15                     | 437            | 393                | 50                   | 0                   | 880                      | 301                         | 579                      |
| 2021-2022 | 40           | 0                | 40                     | 512            | 955                | 32                   | 6                   | 1,505                    | 550                         | 955                      |
| 2022-2023 | 13           | 3                | 10                     | 355            | 372                | 51                   | 5                   | 783                      | 890                         | -107                     |
| Average   | 15           | 1                | 14                     | 334            | 391                | 35                   | 2                   | 761                      | 495                         | 266                      |